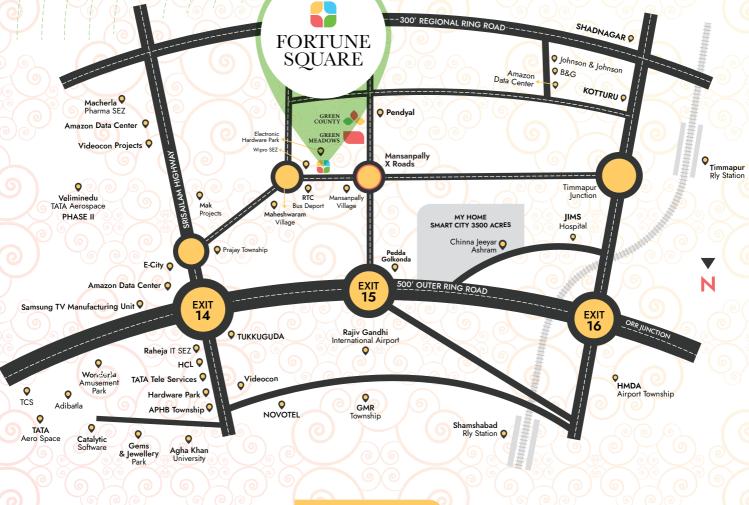

#### LOCATION HIGHLIGHTS

5 min. Drive to Electronic City (Maheshwaram) 10 min. Drive to Bangalore Highway 10 min. Drive to ORR, to Amazon Data Center 10 min. Drive to Pedda Golkonda (Exit No. 15) 15 min. Drive to International Airport Near to My Home Smart City (3500 Acres) FAB City, Apparel Park Aero Space SEZ (Adibatla) Timmapur Railway Station Surrounded by Residential Villa Projects

Electronic Hardware Park 339 Acres

ROUTE MAP (NOT TO SCALE)